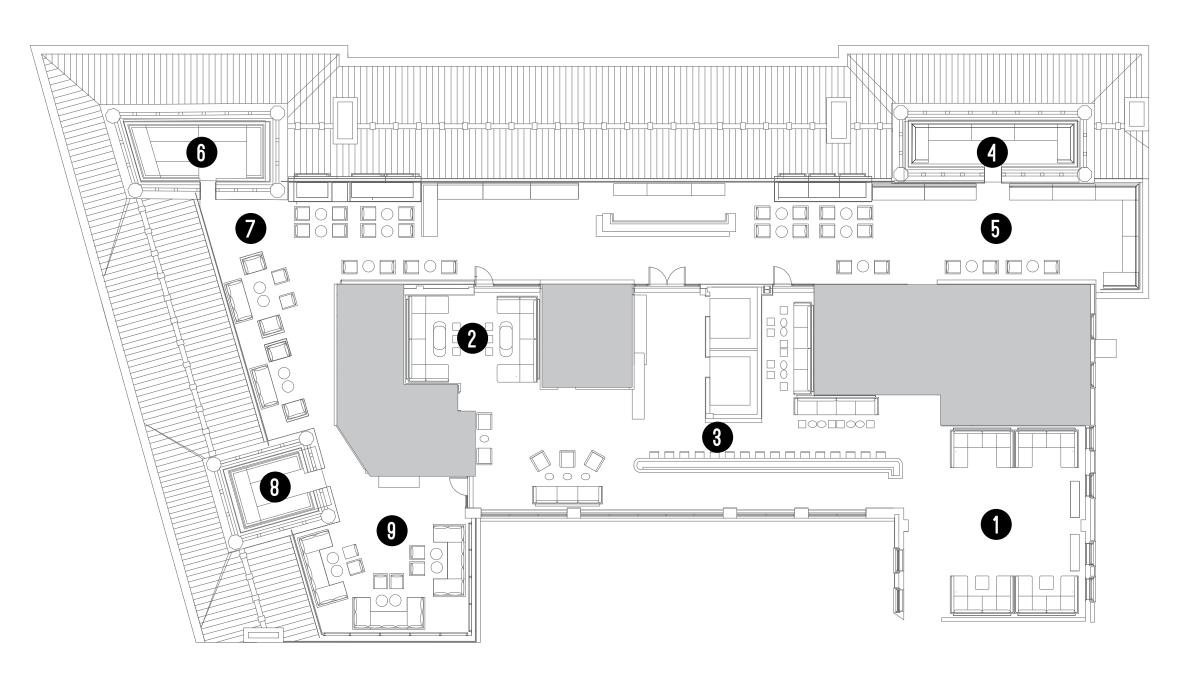

## ROOF LEVEL FLOOR PLAN

Exclusive, versatile and completely unique, the St. Cloud rooftop offers the ultimate New York City meeting space for hosting all manner of corporate and social events. Crowning The Knickerbocker's renowned Times Square location, the indulgent bar and lounge space is enviably perched directly beneath the iconic New Year's Eve Ball with privileged views of the most visited place on earth.

- 1. Club Room
- 2. Waterford Lounge
- 3. St. Cloud Bar & Perimeter Seating
  - 4. 42nd Street Pod
  - 5. Southwest Pod
  - 6. Times Square Pod
  - 7. Northwest Pod
  - 8. Northeast Pod
  - 9. Club Macanudo at The Knick

ROOF LEVEL FLOOR PLAN FOURTH LEVEL FLOOR PLAN CAPACITY

WELCOME ROOMS DINING MEETINGS LOCATION CONTACT

|                                   |        |       |                |         | Existing |           |         |         |           |         |
|-----------------------------------|--------|-------|----------------|---------|----------|-----------|---------|---------|-----------|---------|
|                                   | Length | Width | Ceiling Height | Sq. Ft. | Capacity | Reception | Banquet | Theater | Classroom | U-Shape |
| FOURTH LEVEL                      |        |       |                |         |          |           |         |         |           |         |
| The Salon                         | 41     | 54    | 9              | 2,200   | -        | 160       | 100     | 150     | 60        | 36      |
| Salon Foyer                       | -      | -     | 9              | 450     | -        | 40        | -       | -       | -         | _       |
| Charlie Palmer Bar & Lounge       |        |       |                |         |          |           |         |         |           |         |
| Library Foyer                     | -      | -     |                | 1,200   | 30       | 60        |         |         |           |         |
| The Library                       | -      | -     | -              | -       | 36       | 40        |         |         |           |         |
| Charlie Palmer Main Dining Room   | -      | -     | 10             | 1,600   | 90       | 125       |         |         |           |         |
| ROOFTOP                           |        |       |                |         |          |           |         |         |           |         |
| Total Rooftop                     | -      | -     | N/A            | 7,800   | 250      | 250       | -       | -       | -         | -       |
| Club Room                         | -      | -     | 9              | 800     | 60       | 60        | -       | -       | -         | -       |
| Waterford Lounge                  | -      | -     | 9              | 840     | 50       | 30        | -       | -       | -         | -       |
| St. Cloud Bar & Perimeter Seating | -      | -     | 9              | 1,000   | 60       | 60        | -       | -       | -         | -       |
| 42nd Street Pod                   | -      | -     | Outdoor        | 200     | 18       | 25        | -       | -       | -         | -       |
| Southwest Pod                     | -      | -     | Outdoor        | 1,500   | 80       | 80        | -       | -       | -         | -       |
| Times Square Pod                  | -      | -     | Outdoor        | 240     | 20       | 20        | -       | -       | -         | -       |
| Northwest Pod                     | -      | -     | Outdoor        | 1,000   | 75       | 75        | -       | -       | -         | -       |
| Northeast Pod                     | -      | -     | Outdoor        | 140     | 12       | 12        | -       | -       | -         | -       |
| Club Macanudo at The Knick        | -      | -     | Outdoor        | 500     | 35       | 35        | -       | -       | -         | -       |