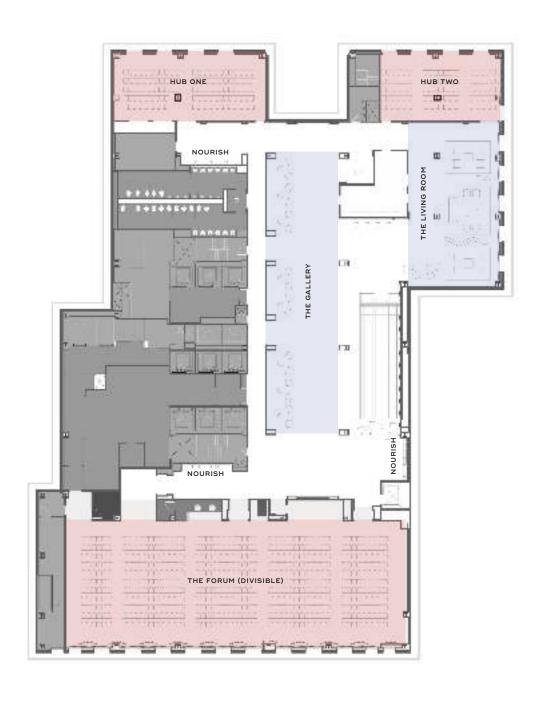

## Floorplan & Capacities

117 W 46TH STREET

| Meeting Rooms   | DIMENSION<br>(FT) | AREA<br>(FT²) | CEILING<br>HEIGHT<br>(FT) | RECEPTION | THEATER | CLASSROOM | PODS | DINING |
|-----------------|-------------------|---------------|---------------------------|-----------|---------|-----------|------|--------|
| Forum           | 113' x 40'        | 4,520'        | 13'                       | 700       | 441     | 315       | 288  | 370    |
| Forum A         | 65' x 40'         | 2,600'        | 13'                       | n/a       | 290     | 189       | 168  | 220    |
| Forum B         | 47' x 40'         | 1,880'        | 13'                       | n/a       | 190     | 126       | 120  | 160    |
| Hub One         | 50' x 21'         | 1,050'        | 10'                       | n/a       | 106     | 72        | 72   | 80     |
| Hub Two         | 40' x 22'         | 880'          | 10'                       | n/a       | 70      | 48        | 40   | 60     |
| Community Space |                   |               |                           |           |         |           |      |        |
| The Living Room | 22' x 54'         | 1,188'        | 13'                       | 150       | 158     | 68        | 45   | 96     |
| The Gallery     |                   | 5,094'        | 13'                       | 275       | 264     | 141       | 120  | 170    |