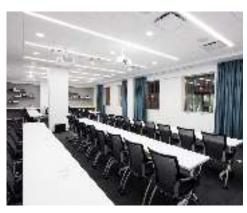

## Floorplan & Capacities

117 W 46TH STREET

| Meeting Rooms   | DIMENSION<br>(FT) | AREA<br>(FT²) | CEILING<br>HEIGHT<br>(FT) | RECEPTION | THEATER | CLASSROOM | PODS | DINING |
|-----------------|-------------------|---------------|---------------------------|-----------|---------|-----------|------|--------|
| Forum           | 113' x 40'        | 4,520'        | 13'                       | 700       | 441     | 315       | 288  | 370    |
| Forum A         | 65' x 40'         | 2,600'        | 13'                       | n/a       | 290     | 189       | 168  | 220    |
| Forum B         | 47' x 40'         | 1,880'        | 13'                       | n/a       | 190     | 126       | 120  | 160    |
| Hub One         | 50' x 21'         | 1,050'        | 10'                       | n/a       | 106     | 72        | 72   | 80     |
| Hub Two         | 40' x 22'         | 880'          | 10'                       | n/a       | 70      | 48        | 40   | 60     |
| Community Space |                   |               |                           |           |         |           |      |        |
| The Living Room | 22' x 54'         | 1,188'        | 13'                       | 150       | 158     | 68        | 45   | 96     |
| The Gallery     |                   | 5,094'        | 13'                       | 275       | 264     | 141       | 120  | 170    |