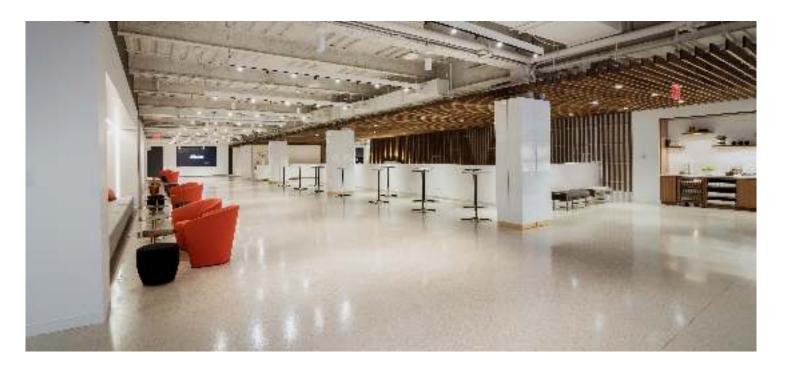

## A SOPHISTICATED EVENT VENUE

5
MEETING ROOMS

700
CAPACITY

35,000 square feet

**Convene at 117 West 46th Street** is a full service meeting and event space combining a new level of elegance with cutting-edge technology. This distinguishing venue offers design adaptability — perfectly suited for your brand to truly shine during trade shows, award galas, summits, and large-scale conferences.