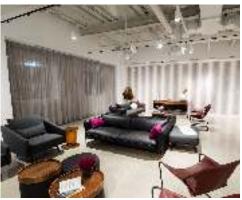

## Floorplan & Capacities

117 W 46TH STREET

| Meeting Rooms   | DIMENSION<br>(FT) | AREA<br>(FT²) | CEILING<br>HEIGHT<br>(FT) | RECEPTION | THEATER | CLASSROOM | PODS | DINING |
|-----------------|-------------------|---------------|---------------------------|-----------|---------|-----------|------|--------|
| Forum           | 113' x 40'        | 4,520'        | 13'                       | 700       | 441     | 315       | 288  | 370    |
| Forum A         | 65' x 40'         | 2,600'        | 13'                       | n/a       | 290     | 189       | 168  | 220    |
| Forum B         | 47' x 40'         | 1,880'        | 13'                       | n/a       | 190     | 126       | 120  | 160    |
| Hub One         | 50' x 21'         | 1,050'        | 10'                       | n/a       | 106     | 72        | 72   | 80     |
| Hub Two         | 40' x 22'         | 880'          | 10'                       | n/a       | 70      | 48        | 40   | 60     |
| Community Space |                   |               |                           |           |         |           |      |        |
| The Living Room | 22' x 54'         | 1,188'        | 13'                       | 150       | 158     | 68        | 45   | 96     |
| The Gallery     |                   | 5,094'        | 13'                       | 275       | 264     | 141       | 120  | 170    |